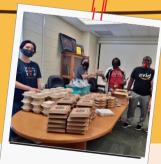

## Impact Report

- 75 teachers gifted snack bags at Wingate and Marshville Elementary
- 20 teachers gifted urgently needed supplies at Wingate Elementary
- 68 teachers gifted supplies at Teacher Appreciation Week (May)
- \$3,112 Raised at ODOD with REL 330 Class