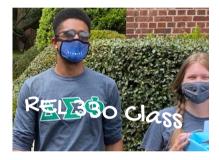

## Impact Report

- 75 teachers gifted snack bags at Wingate and Marshville Elementary
- 20 teachers gifted urgently needed supplies at Wingate Elementary
- 68 teachers gifted supplies at Teacher Appreciation Week (May)
- \$3,112 Raised at ODOD with REL 330 Class